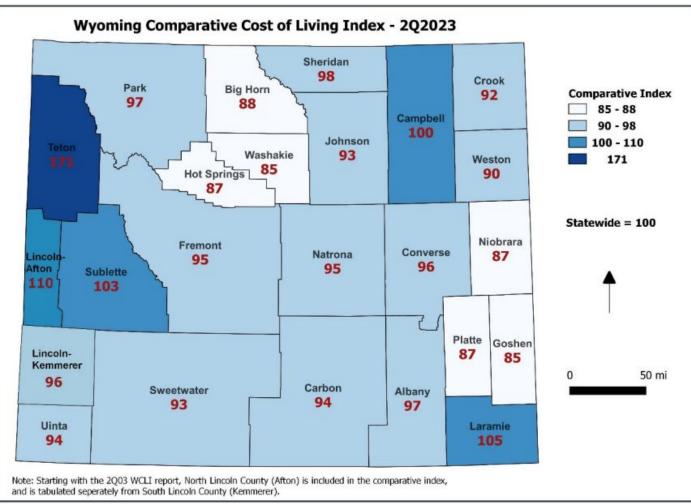

Table 1 - Wyoming Comparative Cost of Living Index - 2Q23 (Statewide Average = 100)

|                  | Index Number by Category: |      |         |         |                |         | <b>Recreation &amp;</b> |
|------------------|---------------------------|------|---------|---------|----------------|---------|-------------------------|
| COUNTY           | All Items                 | Food | Housing | Apparel | Transportation | Medical | Personal Care           |
| Teton            | 171                       | 114  | 232     | 123     | 105            | 102     | 116                     |
| Lincoln-Afton    | 110                       | 99   | 116     | 113     | 103            | 107     | 103                     |
| Laramie          | 105                       | 99   | 113     | 95      | 98             | 90      | 102                     |
| Sublette         | 103                       | 112  | 99      | 123     | 103            | 99      | 105                     |
| Campbell         | 100                       | 106  | 97      | 104     | 101            | 97      | 102                     |
| Sheridan         | 98                        | 99   | 96      | 101     | 101            | 100     | 96                      |
| Albany           | 97                        | 101  | 96      | 110     | 99             | 92      | 98                      |
| Park             | 97                        | 106  | 91      | 103     | 103            | 97      | 101                     |
| Lincoln-Kemmerer | 96                        | 105  | 87      | 103     | 103            | 114     | 101                     |
| Converse         | 96                        | 102  | 92      | 99      | 99             | 104     | 96                      |
| Fremont          | 95                        | 99   | 90      | 99      | 99             | 115     | 95                      |
| Natrona          | 95                        | 97   | 92      | 97      | 98             | 103     | 98                      |
| Carbon           | 94                        | 96   | 88      | 92      | 99             | 118     | 94                      |
| Uinta            | 94                        | 84   | 89      | 98      | 100            | 116     | 101                     |
| Sweetwater       | 93                        | 91   | 89      | 86      | 101            | 105     | 98                      |
| Johnson          | 93                        | 112  | 83      | 119     | 102            | 94      | 98                      |
| Crook            | 92                        | 103  | 81      | 91      | 103            | 105     | 102                     |
| Weston           | 90                        | 108  | 74      | 111     | 100            | 118     | 99                      |
| Big Horn         | 88                        | 107  | 74      | 86      | 102            | 96      | 100                     |
| Hot Springs      | 87                        | 99   | 74      | 97      | 102            | 92      | 110                     |
| Niobrara         | 87                        | 111  | 71      | 101     | 100            | 98      | 102                     |
| Platte           | 87                        | 95   | 78      | 104     | 100            | 82      | 100                     |
| Washakie         | 85                        | 98   | 72      | 100     | 101            | 83      | 102                     |
| Goshen           | 85                        | 96   | 74      | 96      | 97             | 87      | 97                      |

Starting with the 2Q03 Comparative Index, Lincoln-Afton was included.