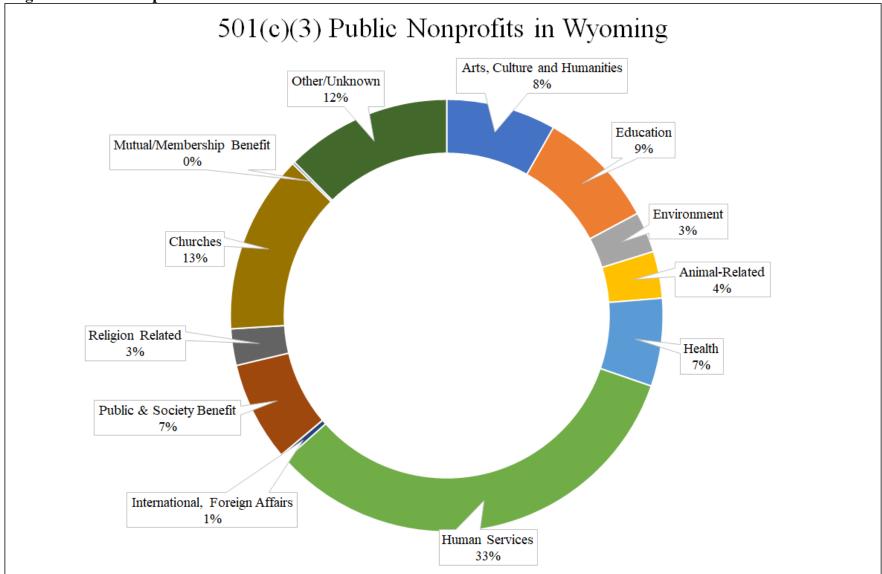

In addition to IRS nonprofit classifications, the National Taxonomy of Exempt Entities (NTEE) classifies nonprofits based on their primary tax-exempt activity. The attached Wyoming Nonprofit Network fact sheet also describes how 501(c)(3) public charities in Wyoming are categorized based on the NTEE. These categories include: Arts, Culture and Humanities; Education; Environment; Animal-Related; Health; Human Services; International, Foreign Affairs and National Security; Public & Society Benefit; Religion Related; Mutual/Membership Benefit; Other. For this data, churches were separated from the religion related category as they are not required to file IRS 900 Annual Tax Returns, nor register with the IRS (Wyoming Nonprofit Network). **Figure 1** on the following page illustrates the NTEE classification of Wyoming nonprofit organizations.